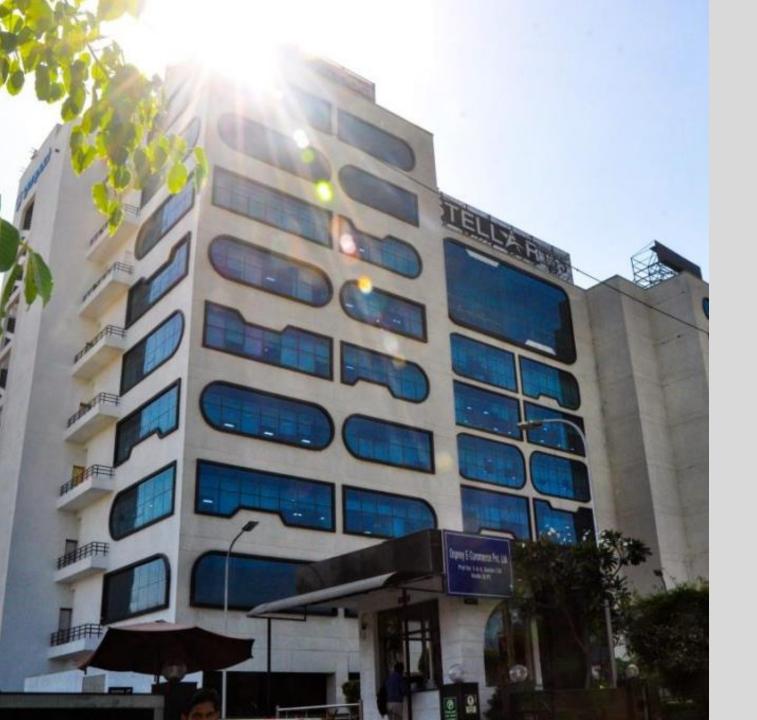

## STELLAR 135

Single Floorplate of 32,143sqft available

## Project Details

| Particulars            | Details                                                  |
|------------------------|----------------------------------------------------------|
| Location/Address       | Sec 135, Noida                                           |
| Type of Space          | IT/ITES                                                  |
| Total Project Area     | 251,787 sq.ft                                            |
| Structure              | Double Basement+Stilt+8<br>floors                        |
| Hand over<br>Condition | Fully Furnished                                          |
| Availability           | From 21st Jan 2021                                       |
| Project Status         | Fully Operational                                        |
| Amenities              | Multi cuisine Food court<br>Gym<br>Conference Facilities |