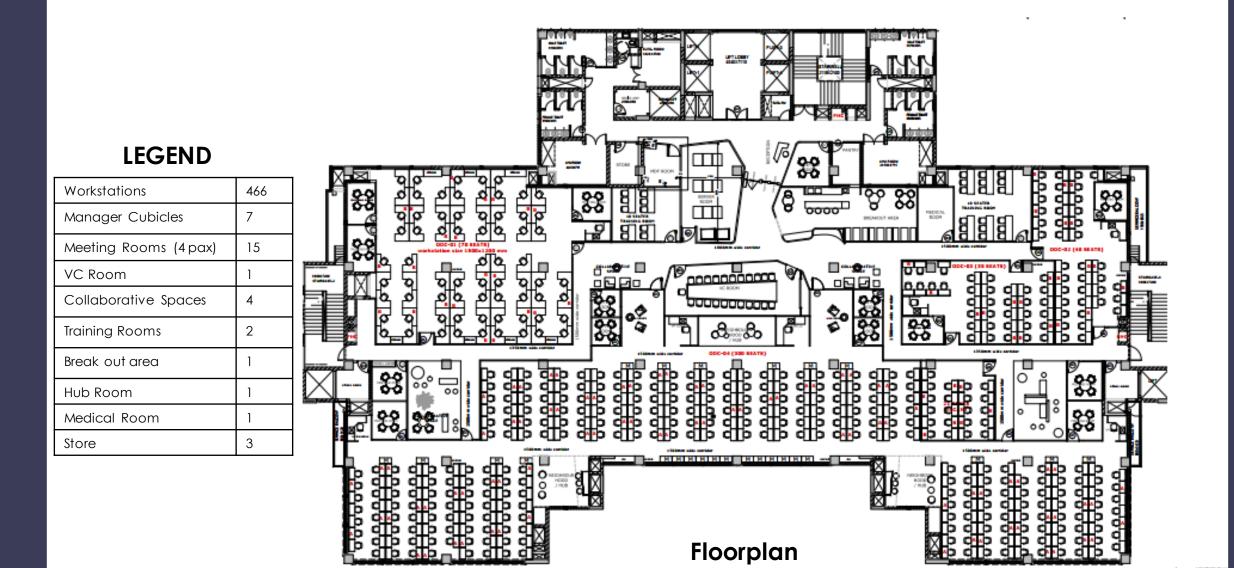

## Commercial Terms

| Particulars                                                 | Details                                              |
|-------------------------------------------------------------|------------------------------------------------------|
| Area Offered                                                | 32,143 Sq.ft on 4th<br>floor                         |
| Maintenance Charges<br>-8am-8pm (6 days a week)<br>-24X7    | Rs.18.50/Sq.ft/Month<br>Rs.29/Sq.ft/Month            |
| Parking                                                     | 1 Car Parking free<br>per 1000sqft leased            |
| Additional Parking charges                                  | Rs.4000/car<br>park/month                            |
| Escalation on Rent                                          | 15% every 3 years                                    |
| Interest Free Refundable<br>Rent Security Deposit           | Equivalent to 6<br>months' rent                      |
| Interest Free Refundable<br>Maintenance Security<br>Deposit | Equivalent to 3<br>months'<br>Maintenance<br>charges |